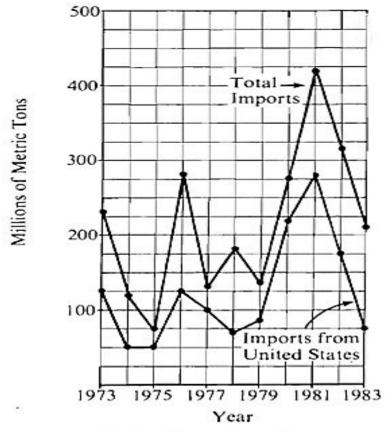

Refer to the data below for Q7. to Q.9

COUNTRY X'S TOTAL WHEAT IMPORTS COMPARED TO ITS WHEAT IMPORTS FROM THE UNITED STATES, 1973-1983

- 7. The amount of wheat Country X imported from countries other than the United States was greatest in which of the following years?
  - **A.** 1974
  - B. 1976
  - **C.** 1978
  - D. 1981
  - E. 1983

- 8. For the year in which total wheat imports and wheat imports from the United States were most nearly equal, how many million metric tons of wheat did Country X import?
  - **A.** 150
  - B. 125
  - **C.** 90
  - D. 75
  - E. 50

- 9. For the year in which the amount of Country X's total wheat imports was greatest, approximately what percent of that total was imported from the United States?
  - A. 35
  - B. 40
  - **C.** 50
  - D. 65
  - E. 75