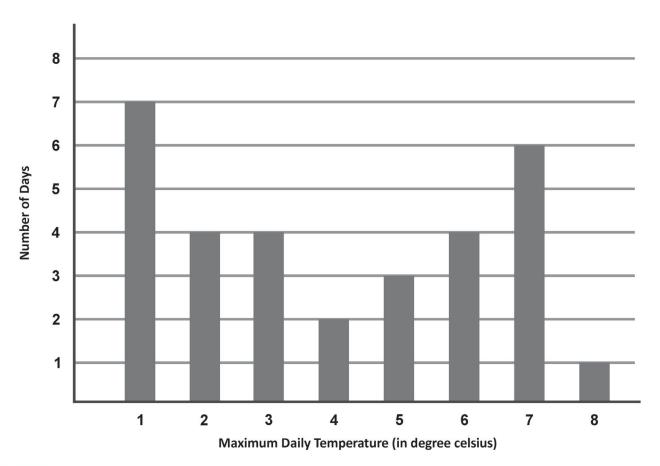

# GRE Prep Data Interpretation

Refer to the data below for Q1. to Q.3

MAXIMUM DAILY TEMPERATURE FOR JANUARY 2007 FOR STATE X

- 1. What was the average maximum daily temperature of State X for January, 2007? (In degree celsius)
  - **A.** 3
  - B. 4
  - **C.** 5
  - **D.** 6
  - **E.** 7

- 2. Which of the following statements is/are true? Select <u>all</u> that apply.
  - A. Mode of the maximum daily temperatures for January, 2007 was 7°C.
  - B. Average maximum daily temperature was same as median of the maximum daily temperatures for January, 2007.
  - C. It can be inferred from the given data that the range of the maximum temperatures was 6°C.

- 3. Approximately what percent of the days had maximum daily temperature greater than the mode but less than the median of the maximum daily temperatures for January 2007?
  - A. 12%
  - B. 22%
  - C. 26%
  - D. 30%
  - E. 40%