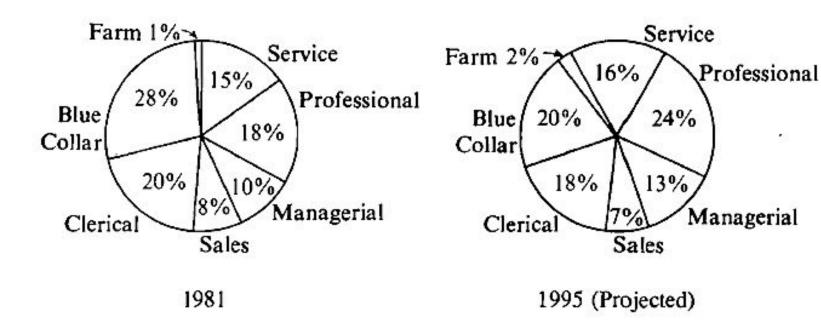

#### Refer to the data below for Q10. to Q.12

DISTRIBUTION OF WORK FORCE BY OCCUPATIONAL CATEGORY FOR COUNTRY X IN 1981 AND PROJECTED FOR 1995

Total Work Force: 150 Million Total Work Force: 175 Million

10. In 1981, how many categories each comprised more than 25 million workers?

- **A.** 1
- **B.** 2
- **C.** 3
- D. 4
- E. 5

- 11. From 1981 to 1995, there is a projected increase in the number of workers in which of the following categories? Select all such categories.
  - A. Sales
  - B. Service
  - C. Clerical

- 12. Approximately what is the projected percent decrease in the number of Blue-Collar workers in the work force of Country X from 1981 to 1995?
  - A. 42%
  - B. 35%
  - C. 20%
  - D. 17%
  - E. 7%