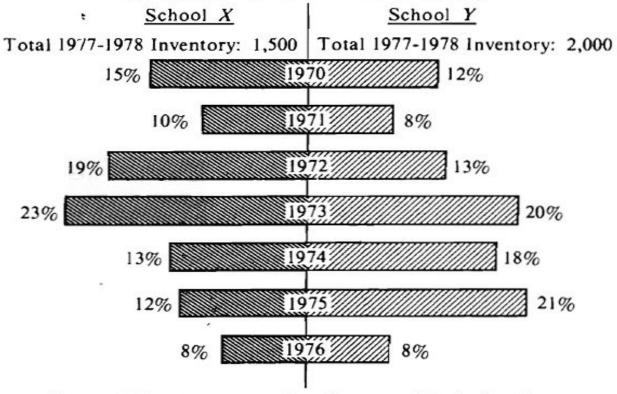

#### Refer to the data below for Q13. to Q.15

1977-1978 TEXTBOOK INVENTORY FOR SCHOOLS X AND Y
BY YEAR OF PURCHASE

(as a percent of the 1977-1978 inventory)

Note: All books were purchased new on July 1 of each year.

13. In School X how many of the inventoried textbooks were purchased prior to 1976?

- 14. If School X purchased 300 textbooks in 1971 and all of these were counted in the inventory or discarded before the inventory, what percent of these textbooks had been discarded?
  - **A.** 10%
  - B. 20%
  - C. 50%
  - D. 80%
  - E. 100%

- 15. Which of the following statements can be inferred from the graph?
  - I. School X has a smaller enrollment than School Y.
  - II. If the age of a book is the number of years since purchase, then the average (arithmetic mean) age of a book in the School Y inventory is less than that of a book in the School X inventory.
  - III. According to the inventory, School X and School Y purchased the same number of textbooks in 1976.
  - A. None
  - B. I only
  - C. II only
  - D. I and II
  - E. II and III