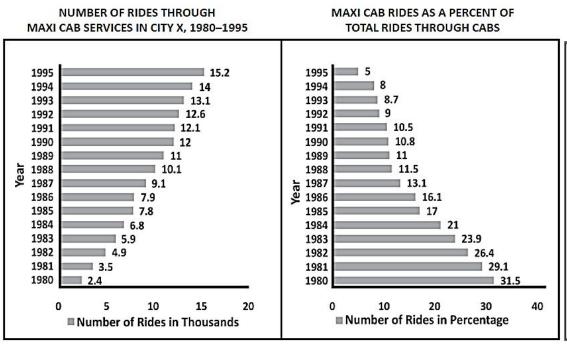

- **A.** 18250
- B. 19500
- **C.** 96000
- D. 292000
- E. 300000

19. In 1992, the top three cab services in the city, in terms of number of rides serviced, were Maxi, Uber and Ola. What is the minimum number of cab services in the city?