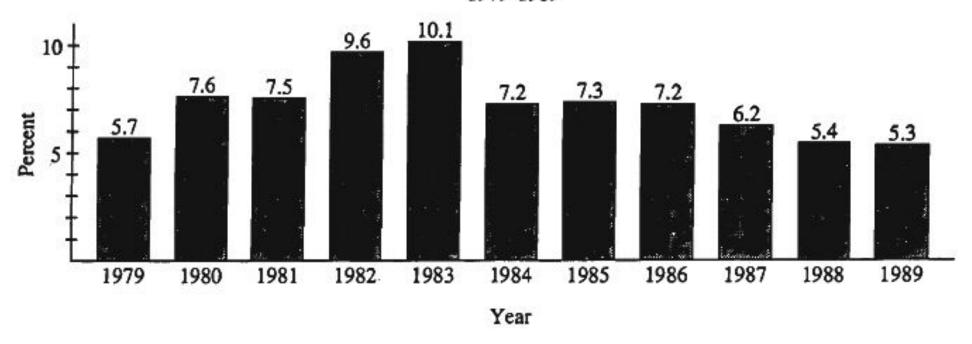

#### UNITED STATES JUNE UNEMPLOYMENT RATES AS A PERCENT OF WORK FORCE 1979-1989

#### Refer to the data below for Q4. to Q.6

UNEMPLOYMENT DATA FOR THE ELEVEN STATES WITH THE LARGEST POPULATIONS IN 1989

| State          | Unemployment Rate May (as a percent of state work force) | Unemployment Rate June (as a percent of state work force) | Number of Unemployed June (in thousands) |
|----------------|----------------------------------------------------------|-----------------------------------------------------------|------------------------------------------|
| California     | 5.5                                                      | 5.6                                                       | 797                                      |
| New York       | 5.3                                                      | 5.0                                                       | 439                                      |
| Texas          | 5.9                                                      | 6.1                                                       | 502                                      |
| Illinois       | 5.7                                                      | 5.5                                                       | 325                                      |
| Pennsylvania   | 4.6                                                      | 4.0                                                       | 239                                      |
| Florida        | 6.4                                                      | 6.1                                                       | 384                                      |
| Ohio           | 5.4                                                      | 5.6                                                       | 307                                      |
| Michigan       | 6.7                                                      | 7.3                                                       | 339                                      |
| New Jersey     | 3.0                                                      | 4.2                                                       | 165                                      |
| North Carolina | 3.7                                                      | 3.6                                                       | 124                                      |
| Massachusetts  | 3.6                                                      | 4.0                                                       | 126                                      |

- 4. Of the following states, which had the greatest increase in the unemployment rate from May to June of 1989?
  - A. New York
  - B. Texas
  - C. Pennsylvania
  - D. Michigan
  - E. New Jersey

- 5. The change in the unemployment rate in the United States from June 1986 to June 1987 was how many times the change in the unemployment rate from June 1988 to June 1989?
  - **A.** 0.01
  - B. 0.1
  - **C.** 1.0
  - **D.** 10.0
  - E. 100.0

- 6. In June 1989, if a total of 6.5 million people were unemployed in the United States. then the number of people unemployed in Ohio was approximately what percent of the 6.5 million?
  - A. 5.5%
  - B. 4.7%
  - **C.** 3.7%
  - D. 0.5%
  - E. 0.4%