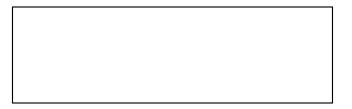

#### Refer to the data below for Q16. to Q.19

#### PERCENTAGE OF TOTAL NUMBER OF RIDES THROUGH CABS IN CITY

- 16. In 1986, what was the approximate number of rides by cabs in the city?
  - A. 8000
  - B. 12500
  - **C.** 15000
  - D. 25000
  - E. 50000

17. What was the approximate percent increase in rides through cabs from 1981 to 1982?

- A. 15%
- B. 25%
- C. 40%
- D. 55%
- E. 75%

18. What was the average change per year in the number of rides through cabs from 1980 - 1995?

- **A.** 18250
- B. 19500
- **C.** 96000
- D. 292000
- E. 300000

19. In 1992, the top three cab services in the city, in terms of number of rides serviced, were Maxi, Uber and Ola. What is the minimum number of cab services in the city?